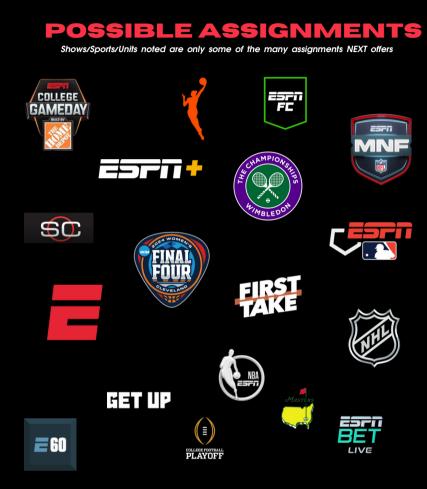

## PROGRAM RUNDOWN



Enter as Production Assistant producing content. Promotions from Production Assistant to Content Associate happen 4x per year.



Development opportunities to grow content and production skillsets take place in the Summer.

## **MISSION**

Cultivate a diverse community of early-career professionals within ESPN, empowering them to become exceptional, innovative storytellers who play a pivotal role in the evolution of the company.



## **ACCELERATOR PROGRAM**



- Individualized Career Development
- 12-month Program beginning in January Application process in September
- Promotion to Content Associate at the start of the Program (January)
- Accepting up to 15% of talent at a time

## **Exclusive Development Opportunities**

- 1:1 Career Coachina
- 1:1 Reverse Mentorship
- Stretch Project
- Idea Presentation to Sr. Leadership
- Individualized Assignment Planning
- Interview Prep